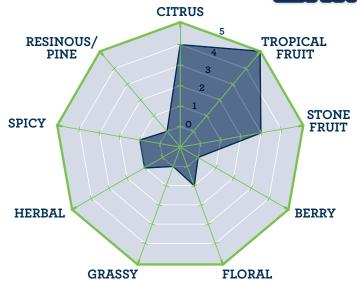

**Sensory:** Complex aroma characterized by juicy tropical fruits (pineapple, mango), stone fruits, candy, and orange tangerine.

**Brewing Application:** HS Zamba® is perfect for late kettle and dry hop additions for big juicy and hazy IPAs, or any other hop-forward ale or lager. Early brewing trials showed the fruity character exhibited in sensory carried through into the finished product.