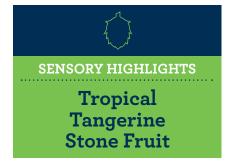

**Sensory:** Complex aroma characterized by juicy tropical fruits (pineapple, mango), stone fruits, candy, and orange tangerine.

**Brewing Application:** HS Zamba® is perfect for late kettle and dry hop additions for big juicy and hazy IPAs, or any other hop-forward ale or lager. Early brewing trials showed the fruity character exhibited in sensory carried through into the finished product.