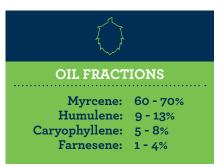

## BREWING VALUES Alpha Acid Range: 8.0 - 12.0% Beta Acid Range: 4.0 - 6.0% Co-Humulone as % of alpha: 28 - 32 Total oils mL/100 gr.: 1.5 - 2.5

US Sales: 1.800.374.2739 sales@bsgcraft.com Find your regional sales manager: bsgcraftbrewing.com/contactus